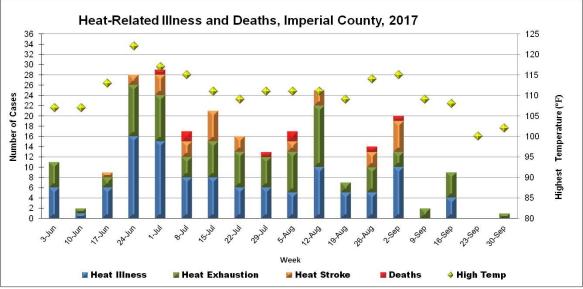

#### **Heat-Related Illness Update**

From June 1, 2017 to September 30, 2017, a total of 235 heat-related illnesses and 8 deaths have been reported by local hospitals and the County Coroner. The Imperial County Coroner's Office has confirmed 3 deaths due to environmental heat exposure. In addition to the 3 confirmed deaths, 5 more deaths have been reported as possibly heat related. Confirmation is pending.

Ambient temperatures have begun to decrease. This week the average temperature will reach the low 100s. However, the Public Health Department continues to recommend all residents take appropriate precautions to prevent heat-related illnesses. Even though ambient temperatures have decreased, be aware that outdoor humidity may increase the risk of heat-related illness. For more information go to: http:// www.bt.cdc.gov/disasters/extremeheat/specificgroups.asp