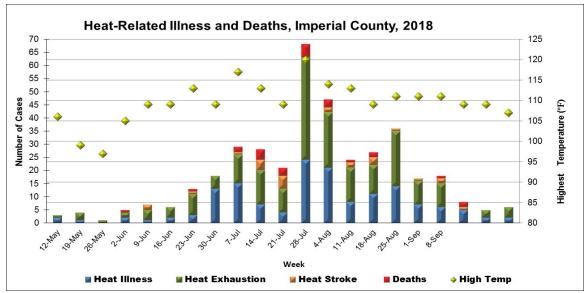

# **Heat-Related Illness Update**

Surveillance for heat-related illnesses and deaths ended September 29, 2018. From May 6, 2018 to September 29, 2018, a total of 366 heat-related illnesses and 25 deaths were reported by local hospitals and the County Coroner. The median age for heat-related illness was 42 years (range: 2 to 93 years), and 81% were male. There was a 56% increase in heat-related illness compared to the 2017 summer season. Summer 2018 has been the most severe season for heat-related illnesses and deaths since surveillance began in 2007. The elderly and those with conditions such as cardiovascular disease, diabetes, obesity, or mental illness are at an increased risk for severe illness associated with heat, as these conditions can be exasperated by extreme temperatures.

# SUMMER 2018 TEMPERATURES

On average, Imperial County experienced high temperatures during summer 2018 than summer 2017. The fluctuation in temperatures was also more extreme during 2018 than 2017. The intense summer heat contributed to a record high of 25 heat-related deaths and 366 heat-related illnesses so far this year.