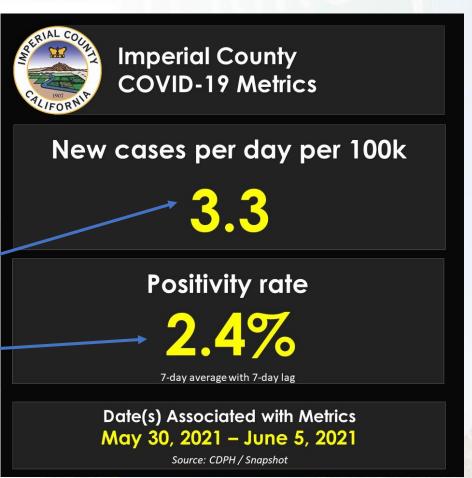

## **Statewide Metrics**

https://www.icphd.org/health-information-and-resources/healthy-facts/covid-19/covid-19-data/covid-19-state-tier-metrics/