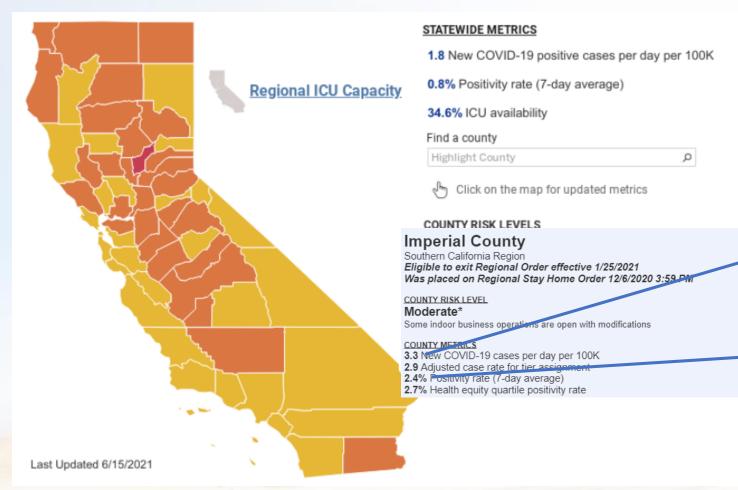

## **Statewide Metrics**

https://www.icphd.org/health-information-and-resources/healthy-facts/covid-19/covid-19-data/covid-19-state-tier-metrics/