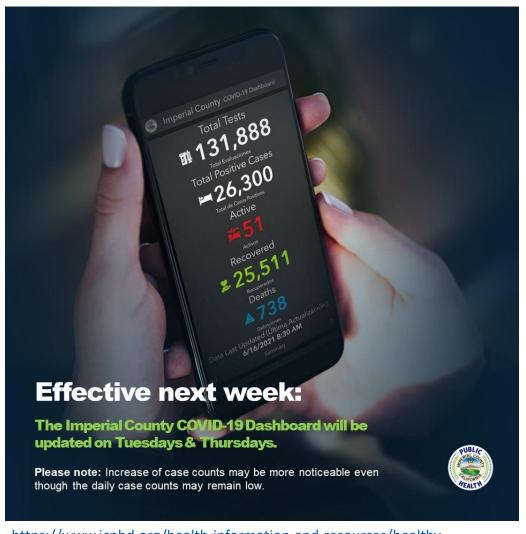

# COVID-19

(coronavirus disease 2019)

**Press Conference** 

June 17, 2021

**Total Tests** 

醇 132,050

**Negative Tests** 105,742

**Total Positive Cases** 

**≃**26,308

**Total de Casos Positivos** 

Active

Recovered

**25,523** 

Recuperados

**Deaths** 

**A** 738

**Defunciones** 

Data Last Updated (Última Actualización)

2019 (COVID-19). Data used to produce this dashboard is updated daily but is considered preliminary and subject

Please note that only diagnostic tests from approved laboratories are reflected on this dashboard.